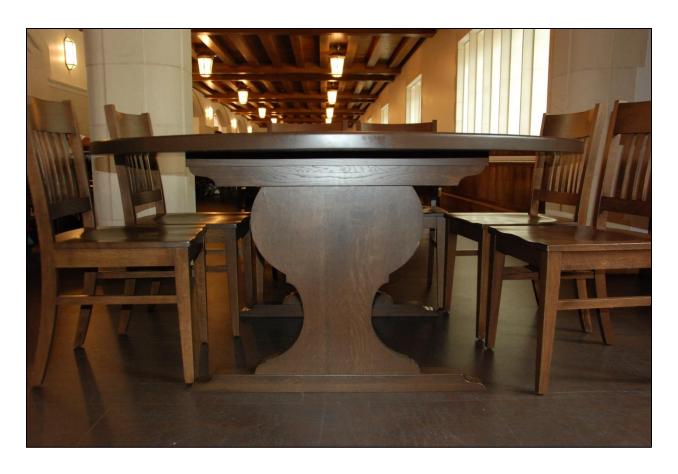

## Dining Table in Great Hall: \$100,000

Table Engraving Sample

Chair in Great Hall: \$50,000