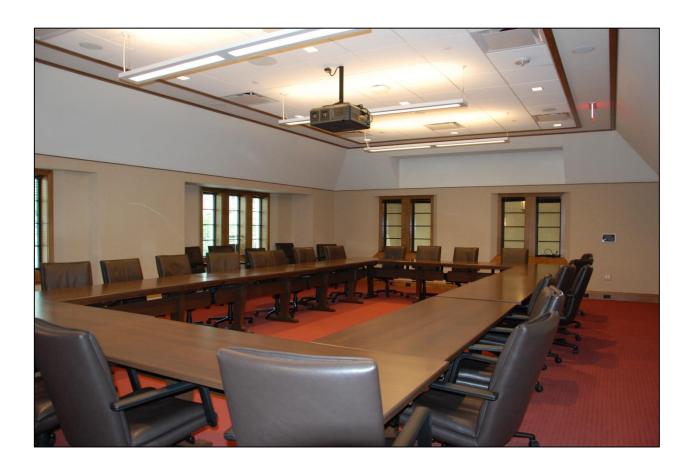

## Named Giving Opportunities

Northwest Quadrangle (Campus Center, Mewbourne Hall, Great Lawn): \$10,000,000

Location of name plaque:

Café: \$2,500,000

Spirit Store: \$2,500,000

Board Room: \$2,500,000