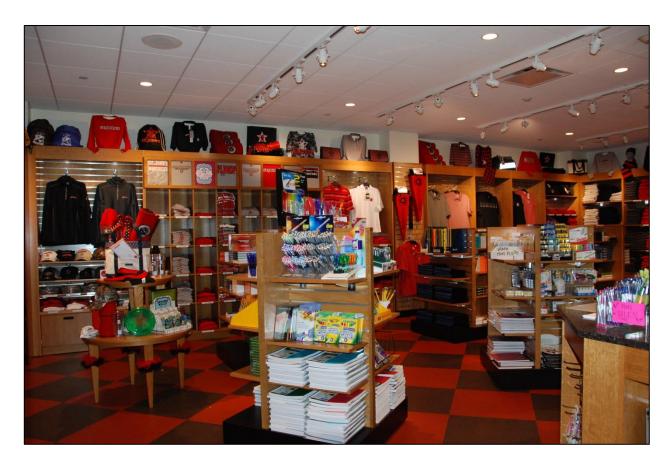

## Named Giving Opportunities

Northwest Quadrangle (Campus Center, Mewbourne Hall, Great Lawn): \$10,000,000

Location of name plaque:

Café: \$2,500,000

Spirit Store: \$2,500,000

Board Room: \$2,500,000