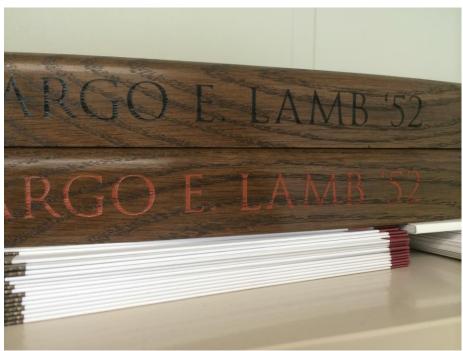

## Dining Table in Great Hall: \$100,000

Table Engraving Sample

Chair in Great Hall: \$50,000